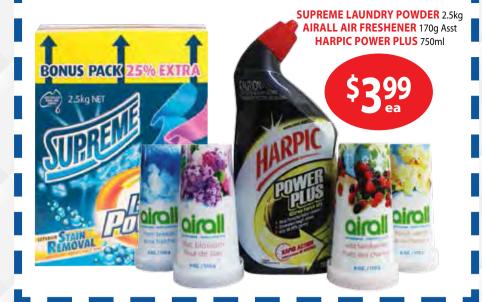

#### GIVE A DOG A BED.

Every RSPCA WA shelter dog deserves a Red Dot pet bed.

Visit reddot.com.au/rspcawa to see how you can help Red Dot help the RSPCA

Kitchen 750ml, Multipurpose 750ml, Mould Kill 750ml, Shower Cleaner 750ml, Bleach 2Ltr