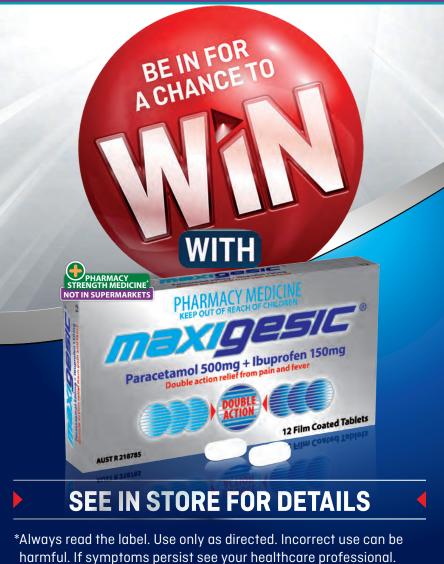

# LOOKING FOR STRONGER\* **PAIN RELIEF?**

The strength of two ingredients for dual-action pain relief in a single tablet.

\*vs 2 tablets of 500mg regular paracetamol (Mehlisch)

Mersynofen#

\*Mehlisch, et al 2010 (Sponsored by RB). Always read the label. Use only as directed. Incorrect use can be harmful. If symptoms persist see your healthcare professional. CHCANZ.CDLP.16.12.1301