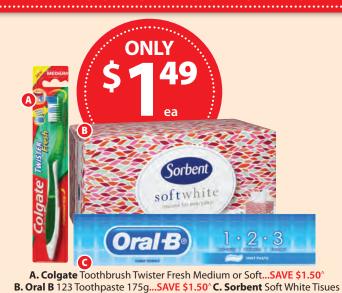

# **PERSONAL CARE**

Colgate Toothpaste Optic White Enamel 95g or Mouth Wash 500ml Also Available in 85-140g Toothpaste

\$4.00

Oral B 3D White Luxe Glamorous White Toothpaste 95g or Diamond Strong Rinse 473ml